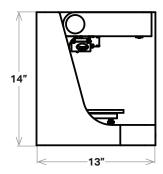

| Printer<br>Properties | Process            | Fused filament fabrication                                  |
|-----------------------|--------------------|-------------------------------------------------------------|
|                       | Build Volume       | 320 x 132 x 154 mm (12.6 x 5.2 x 6 in)                      |
|                       | Weight             | 15 kg (34 lbs)                                              |
|                       | Machine Footprint  | 584 x 330 x 355 mm (23 x 13 x 14 in)                        |
|                       | Print Bed          | Kinematic coupling — flat to within 160 μm                  |
|                       | Extrusion System   | Second-generation extruder, out-of-plastic detection        |
|                       | Power              | 100–240 VAC, 150 W (2 A peak)                               |
|                       | RF Module          | Operating Band 2.4 GHz Wi-Fi Standards 802.11 b/g/n         |
| Materials             | Plastics Available | Onyx                                                        |
|                       | Fibers Available   | None                                                        |
|                       | Tensile Strength   | 37 MPa (1.25x ABS) *                                        |
|                       | Tensile Modulus    | 2.4 GPa (1.1x ABS) *                                        |
| Part<br>Properties    | Layer Height       | 100 μm default, 200 μm maximum                              |
|                       | Infill             | Closed cell infill: multiple geometries available           |
| Software              | Supplied Software  | Eiger Cloud (Other options available at cost)               |
|                       | Security           | Two-factor authentication, org admin access, single sign-on |

## SIDE VIEW

 $<sup>^{\</sup>star}$  Onyx data. Note: All specifications are approximate and subject to change without notice.