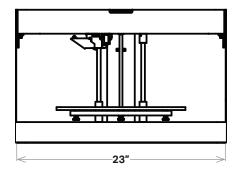

| Printer<br>Properties | Process            | Fused filament fabrication                                  |
|-----------------------|--------------------|-------------------------------------------------------------|
|                       | Build Volume       | 320 x 132 x 154 mm (12.6 x 5.2 x 6 in)                      |
|                       | Weight             | 15 kg (34 lbs)                                              |
|                       | Machine Footprint  | 584 x 330 x 355 mm (23 x 13 x 14 in)                        |
|                       | Print Bed          | Kinematic coupling — flat to within 160 μm                  |
|                       | Extrusion System   | Second-generation extruder, out-of-plastic detection        |
|                       | Power              | 100–240 VAC, 150 W (2 A peak)                               |
|                       | RF Module          | Operating Band 2.4 GHz Wi-Fi Standards 802.11 b/g/n         |
| Materials             | Plastics Available | Onyx                                                        |
|                       | Fibers Available   | None                                                        |
|                       | Tensile Strength   | 37 MPa (1.25x ABS) *                                        |
|                       | Tensile Modulus    | 2.4 GPa (1.1x ABS) *                                        |
| Part<br>Properties    | Layer Height       | 100 μm default, 200 μm maximum                              |
|                       | Infill             | Closed cell infill: multiple geometries available           |
| Software              | Supplied Software  | Eiger Cloud (Other options available at cost)               |
|                       | Security           | Two-factor authentication, org admin access, single sign-on |

## **FRONT VIEW**